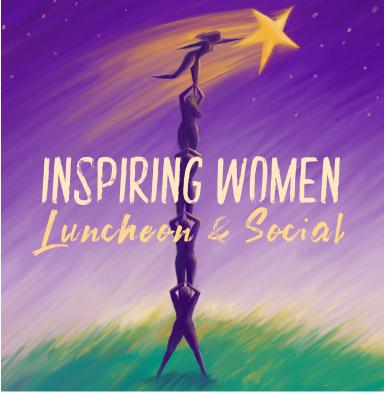

### **Inspiring Women Luncheon & Social**

#### Meydenbauer Center, Bellevue

Join us as a corporate leader and advocate for women, as they make their journey to realizing a financially secure future for themselves and their families.

When you sponsor the Inspiring Women Luncheon & Social, you are viewed as a stand out business to over 1,000 community leaders, who also believe in the power of women and the importance of elevating them in the workplace and the world.

The Inspiring Women Luncheon & Social is our signature fundraiser of the year, serving as an educational and networking forum for people to learn, invest in, and advocate for women on the road to economic stability.

EXPECTED ATTENDANCE — 1,000